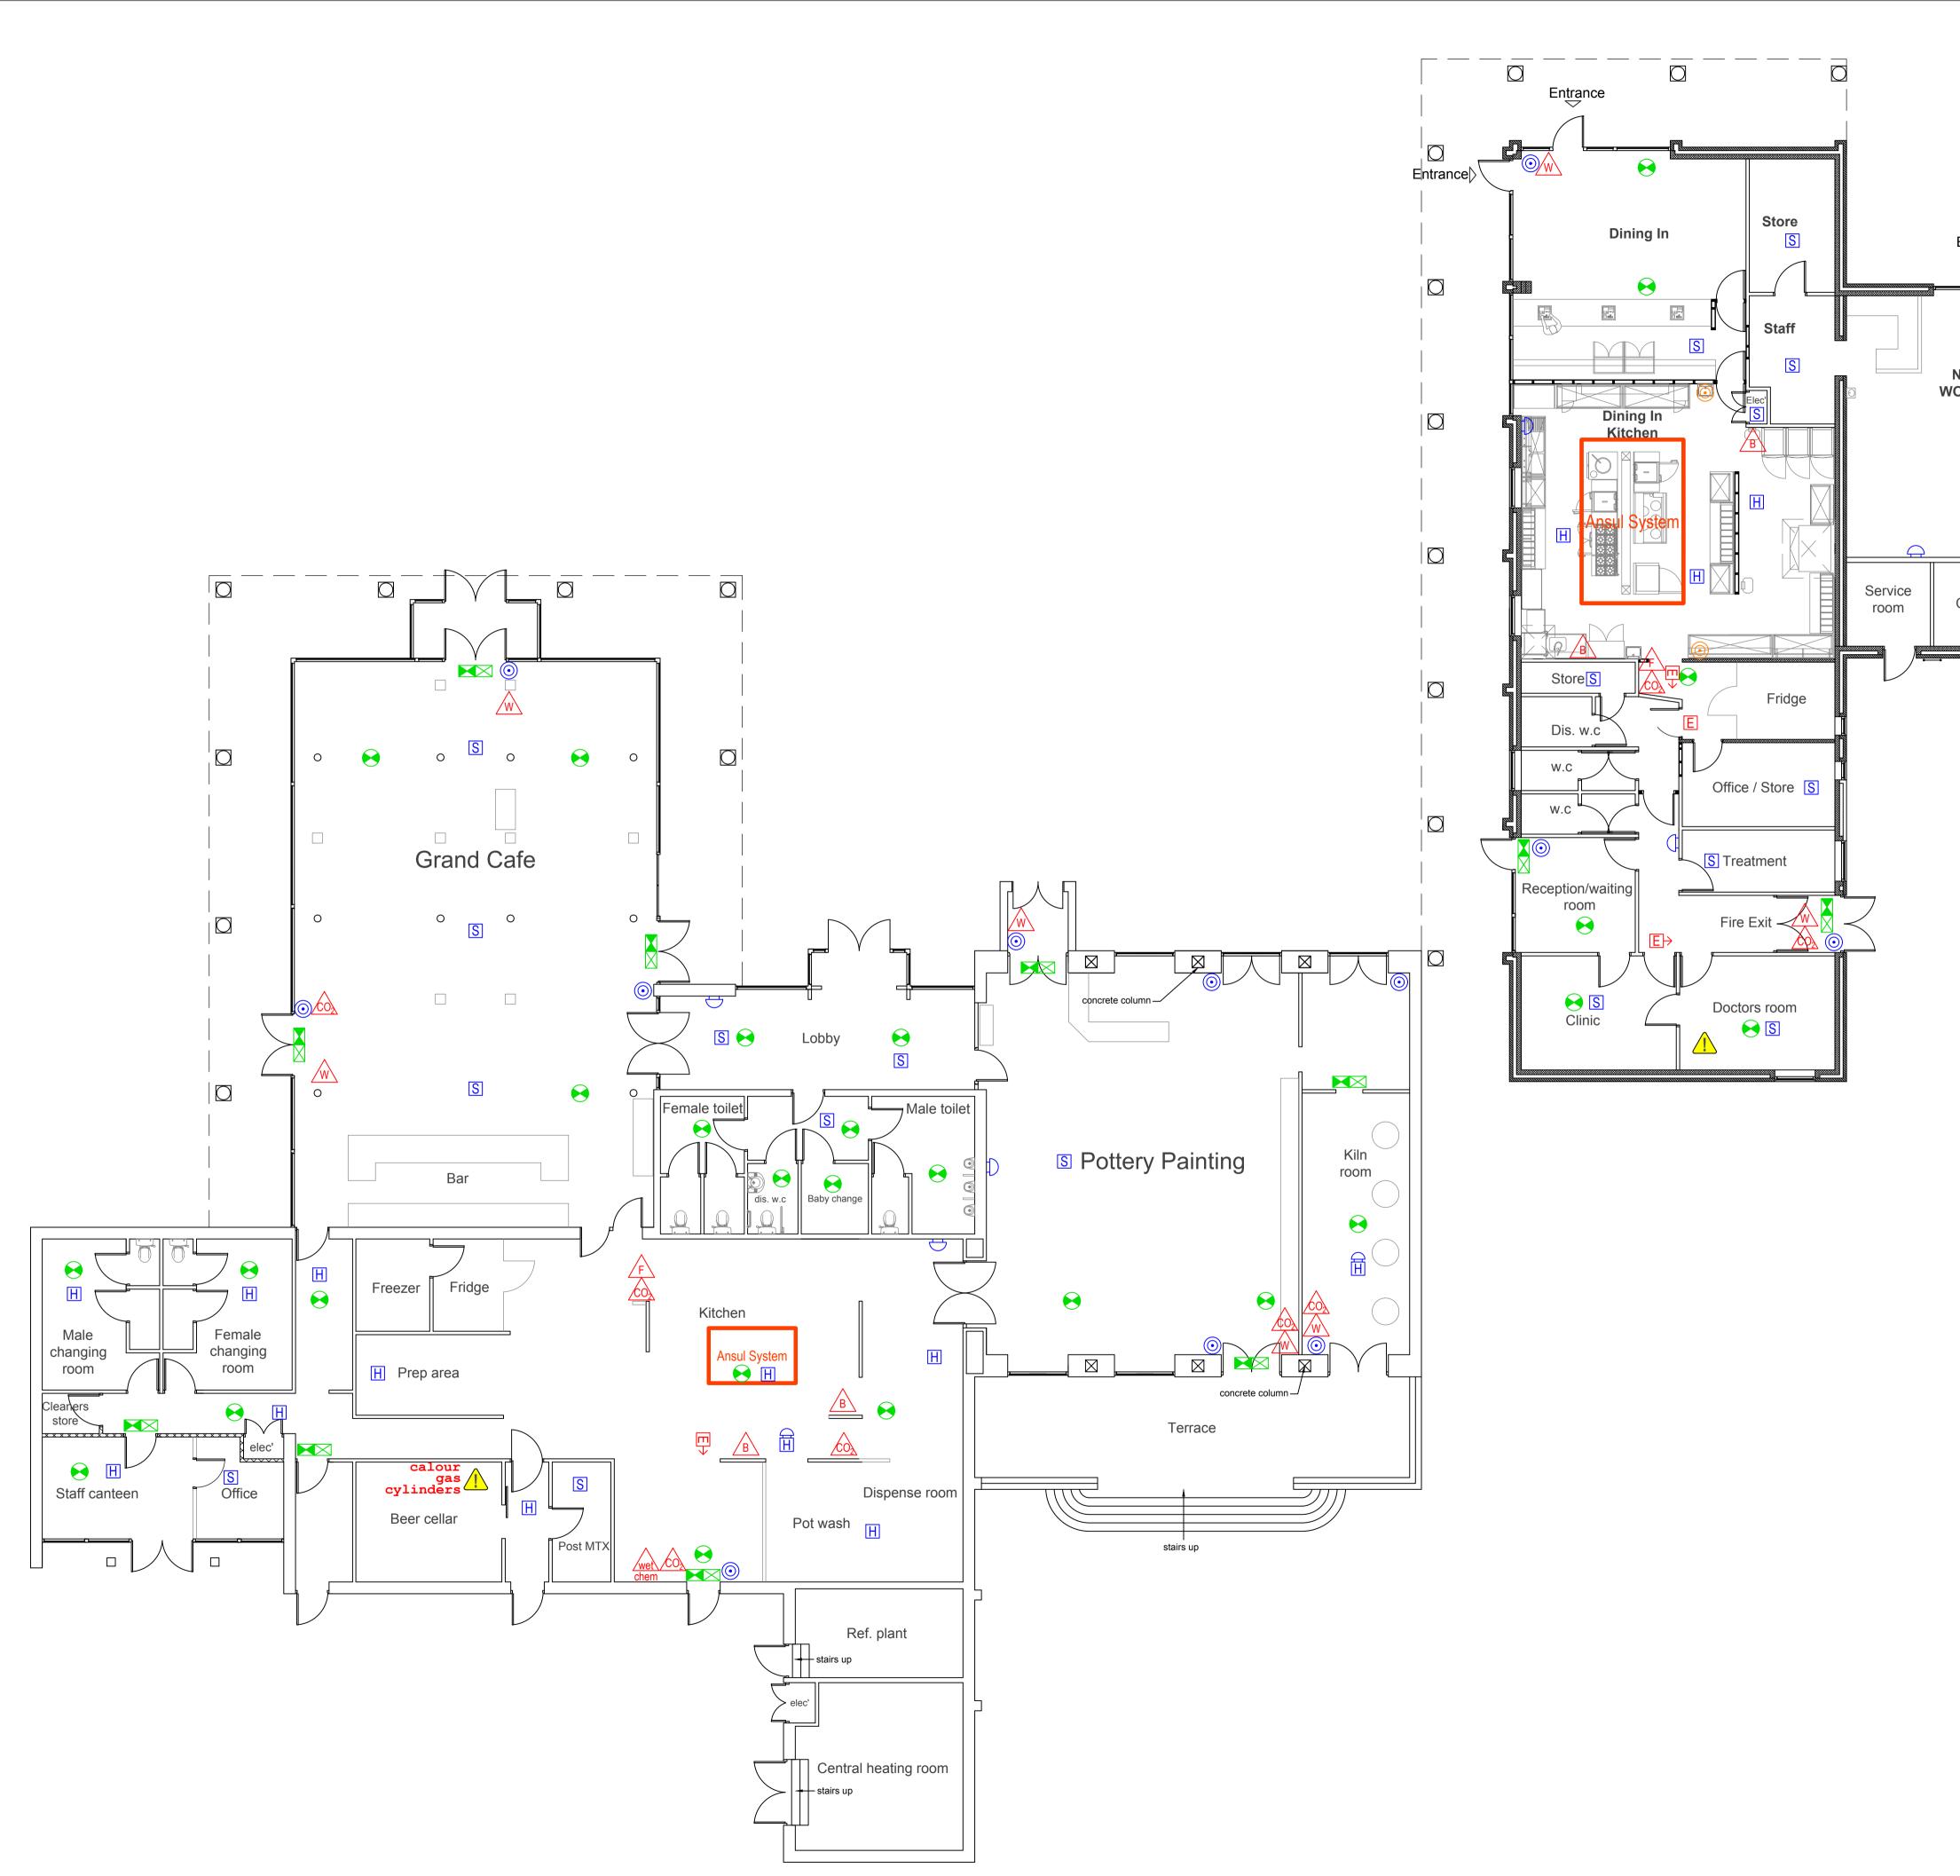

|                                                                                                    | not sca                                                      | ale.<br>sions are in n                         | nillimet  | ers unless   | otherv  | vise stated.   |     |  |
|----------------------------------------------------------------------------------------------------|--------------------------------------------------------------|------------------------------------------------|-----------|--------------|---------|----------------|-----|--|
| 3. Th                                                                                              | e contra                                                     |                                                | erify all | dimension    | s on s  | ite before the |     |  |
|                                                                                                    |                                                              |                                                |           |              |         |                |     |  |
|                                                                                                    |                                                              |                                                |           |              |         |                |     |  |
|                                                                                                    |                                                              |                                                |           |              |         |                |     |  |
| Fire St                                                                                            | rategy K                                                     | ev :                                           |           |              |         |                |     |  |
| ©<br>S                                                                                             | Fire ala                                                     | arm break glas<br>arm smoke def                |           | ating point  |         |                |     |  |
| E                                                                                                  |                                                              | arm heat detec<br>arm sounder                  | ctor      |              |         |                |     |  |
| डि/मि                                                                                              |                                                              |                                                |           |              |         |                |     |  |
|                                                                                                    |                                                              |                                                |           |              |         |                |     |  |
|                                                                                                    |                                                              |                                                |           |              |         |                |     |  |
| $\left  \begin{array}{c} \mathbf{F} \\ \mathbf{c} \\ \mathbf{c} \\ \mathbf{c} \end{array} \right $ | F Foam type extinguisher<br>Carbon Dioxide type extinguisher |                                                |           |              |         |                |     |  |
|                                                                                                    | Powder type extinguisher                                     |                                                |           |              |         |                |     |  |
|                                                                                                    | Fire Bla<br>Emerge                                           | anket<br>ency lighting Iu                      | uminair   | e            |         |                |     |  |
|                                                                                                    | Emerge                                                       | ency lighting il                               | lluminat  | ed EXIT sigr | l       |                |     |  |
| E/E                                                                                                | Fire ex                                                      | ency lighting b<br>it sign / Fire ex           |           |              |         |                |     |  |
| )<br>FRG                                                                                           |                                                              | esistant Glazin                                | -         |              |         |                |     |  |
| PB                                                                                                 | Push B                                                       | osing Automat<br>Bar door                      | tic Rele  | ase          |         |                |     |  |
| RS<br>FR3(                                                                                         | Fire co                                                      | Shutter door<br>mpartmentatic<br>mpartmentatic |           |              |         |                |     |  |
|                                                                                                    | Hazard                                                       |                                                | 01 30111  | 115          |         |                |     |  |
|                                                                                                    |                                                              |                                                |           |              |         |                |     |  |
|                                                                                                    |                                                              |                                                |           |              |         |                |     |  |
|                                                                                                    |                                                              |                                                |           |              |         |                |     |  |
|                                                                                                    |                                                              |                                                |           |              |         |                |     |  |
|                                                                                                    |                                                              |                                                |           |              |         |                |     |  |
|                                                                                                    |                                                              |                                                |           |              |         |                |     |  |
|                                                                                                    |                                                              |                                                |           |              |         |                |     |  |
|                                                                                                    |                                                              |                                                |           |              |         |                |     |  |
|                                                                                                    |                                                              |                                                |           |              |         |                |     |  |
|                                                                                                    |                                                              |                                                |           |              |         |                |     |  |
|                                                                                                    |                                                              |                                                |           |              |         |                |     |  |
|                                                                                                    |                                                              |                                                |           |              |         |                |     |  |
|                                                                                                    |                                                              |                                                |           |              |         |                |     |  |
|                                                                                                    |                                                              |                                                |           |              |         |                |     |  |
|                                                                                                    |                                                              |                                                |           |              |         |                |     |  |
|                                                                                                    |                                                              |                                                |           |              |         |                |     |  |
|                                                                                                    |                                                              |                                                |           |              |         |                |     |  |
|                                                                                                    |                                                              |                                                |           |              |         |                |     |  |
|                                                                                                    |                                                              |                                                |           |              |         |                |     |  |
|                                                                                                    | _/_/_                                                        | First Issue                                    |           |              |         |                |     |  |
| Rev.                                                                                               | Date                                                         | Remarks                                        |           |              |         |                |     |  |
|                                                                                                    | 1                                                            | 1                                              |           | _            |         |                |     |  |
|                                                                                                    |                                                              | -                                              | 5         |              |         |                |     |  |
|                                                                                                    |                                                              |                                                | La se     |              |         |                |     |  |
|                                                                                                    |                                                              | Cen                                            | ite       | rPar         | CS      |                |     |  |
|                                                                                                    | r Parcs I<br>Office D                                        |                                                | -         |              |         |                |     |  |
| One E                                                                                              | dison Ri                                                     | evelopment I<br>ise, New Olle<br>21835 Fax     | erton, N  | lewark, No   | tts. NG | 622 9DP        |     |  |
| 1 -                                                                                                | t Title:                                                     | T FORES                                        | Т         |              |         |                |     |  |
| BUI                                                                                                | LDING                                                        |                                                |           |              |         |                |     |  |
| VILI                                                                                               |                                                              | SQUARE                                         |           |              |         |                |     |  |
| LIC<br>Dwg siz                                                                                     | ENCE                                                         |                                                |           |              |         |                |     |  |
| -                                                                                                  | e:-                                                          | Dwg No:                                        |           |              |         | Revision:      |     |  |
| Scale:                                                                                             | <sup>ae:-</sup>                                              | Dwg No:                                        | -02       | -09-0-(      | 03.1    |                | sue |  |